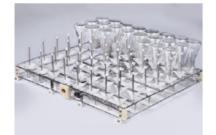

## **INIR120**

INIR222

INIR260

INAB40

To wash 40 nos. of different specification of absorbin bottle and sample bottle

120 nos. injectors. To wash 120 nos. of test tubes, 120 nos. of less than 50ml volumetric flasks, etc. (distance between injectors 53\*48.5mm)

222 nos. injectors, 222 nos. of autosamper vials, test tubes (distance between injectors 31\*23mm)+1 set of basic basket (bottle caps, stoppers etc.)

260 nos. of autosamper vials, test tubes (distance between injectors 38\*23mm)