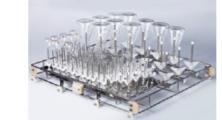

INIR60

60 nos. of erlenmeyer flasks, volumetric flasks, beakers, test tube, etc. (distance between injectors 72\*70mm)

**INIR80** 

80 nos. of small beaker rack. To wash small beakers, centrifuge tubes, volumetric flasks, etc. (distance 56mm)