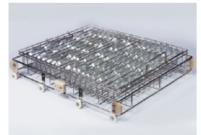

## **INIR120**

INIR222

INIR260

INAB40

To wash 40 nos. of different specification of absorbin bottle and sample bottle

120 nos. injectors. To wash 120 nos. of test tubes, 120 nos. of less than 50ml volumetric flasks, etc. (distance between injectors 53\*48.5mm)

222 nos. injectors, 222 nos. of autosamper vials, test tubes (distance between injectors 31\*23mm)+1 set of basic basket (bottle caps, stoppers etc.)

260 nos. of autosamper vials, test tubes (distance between injectors 38\*23mm)