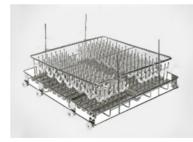

### **INIR11218**

112 nos. of injector for beakers, erlenmeyer flasks, volumetric flasks etc.(distance between injectors 30\*30mm)+18 nos. of injector for beakers, erlenmeyer flasks, volumetric flasks etc. (distance between injectors 90\*86mm)