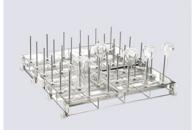

### **INIR11218**

112 nos. of injector for beakers, erlenmeyer flasks, volumetric flasks etc.(distance between injectors 30\*30mm)+18 nos. of injector for beakers, erlenmeyer flasks, volumetric flasks etc. (distance between injectors 90\*86mm)