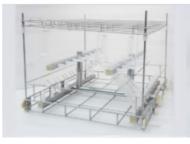

## **INIR120**

INIR222

INIR260

INAB40

To wash 40 nos. of different specification of absorbin bottle and sample bottle

120 nos. injectors. To wash 120 nos. of test tubes, 120 nos. of less than 50ml volumetric flasks, etc. (distance between injectors 53\*48.5mm)

222 nos. injectors, 222 nos. of autosamper vials, test tubes (distance between injectors 31\*23mm)+1 set of basic basket (bottle caps, stoppers etc.)

260 nos. of autosamper vials, test tubes (distance between injectors 38\*23mm)