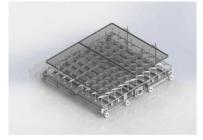

### **INIR11218**

112 nos. of injector for beakers, erlenmeyer flasks, volumetric flasks etc.(distance between injectors 30\*30mm)+18 nos. of injector for beakers, erlenmeyer flasks, volumetric flasks etc. (distance between injectors 90\*86mm)