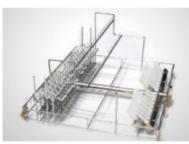

### **INIR11218**

112 nos. of injector for beakers, erlenmeyer flasks, volumetric flasks etc.(distance between injectors 30\*30mm)+18 nos. of injector for beakers, erlenmeyer flasks, volumetric flasks etc. (distance between injectors 90\*86mm)