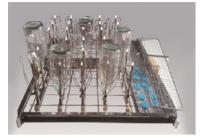

INIR60

60 nos. of erlenmeyer flasks, volumetric flasks, beakers, test tube, etc. (distance between injectors 72\*70mm)

**INIR80** 

80 nos. of small beaker rack. To wash small beakers, centrifuge tubes, volumetric flasks, etc. (distance 56mm)