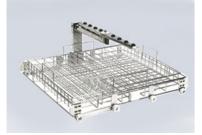

INIR60

60 nos. of erlenmeyer flasks, volumetric flasks, beakers, test tube, etc. (distance between injectors 72\*70mm)

**INIR80** 

80 nos. of small beaker rack. To wash small beakers, centrifuge tubes, volumetric flasks, etc. (distance 56mm)