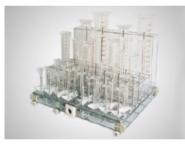

### INIR30

10

INIR36

30 nos. of dropping bottle + basket for caps

36 nos. of 250ml erlenmeyer flasks, volumetric flasks, beakers, test tube, etc. (distance between injectors 99\*90mm)

INIR38

38 nos. of cylinder. To simultaneously wash mearsure cylinder 16 nos. of 5~25ml, 12 nos. of 50~250ml, 6 nos. of 500ml and 4 nos. of 1000~2000ml