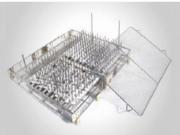

222 nos. injectors, 222 nos. of autosamper vials, test tubes (distance between injectors 31\*23mm)+1 set of basic basket (bottle caps, stoppers etc.)

260 nos. of autosamper vials, test tubes (distance between injectors 38\*23mm)