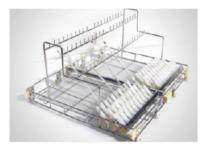

INIR60

60 nos. of erlenmeyer flasks, volumetric flasks, beakers, test tube, etc. (distance between injectors 72\*70mm)

**INIR80** 

80 nos. of small beaker rack. To wash small beakers, centrifuge tubes, volumetric flasks, etc. (distance 56mm)