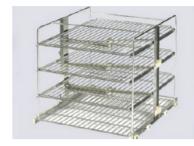

#### INMR04/INMR05

INBR01

Medical device rack. 4 or 5 layers, 2 baskets per layer

Without injectors, to wash wide mouth flasks such as beaker, the area is 596mmx513mm.