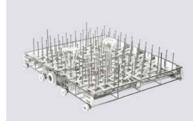

## **INIR120**

INIR222

INIR260

INAB40

To wash 40 nos. of different specification of absorbin bottle and sample bottle

120 nos. injectors. To wash 120 nos. of test tubes, 120 nos. of less than 50ml volumetric flasks, etc. (distance between injectors 53\*48.5mm)