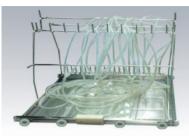

# INRTR20

12

To wash 20 nos. of rubber tube with its inner diameters 3~8mm and length less than 3m

INPR60

60 pieces of pipette. To wash 60 nos. of 550mm pipettes/straws. It can also wash some wide mouth glassware such as beaker